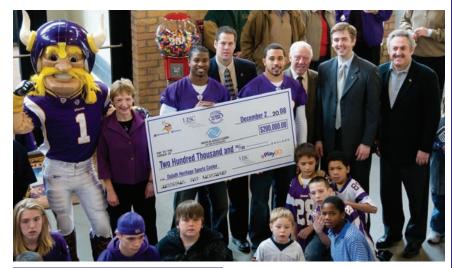

CLOCKWISE: The Vikings You Made the Team community tour stopped in Duluth, MN to help with the dedication of a new turf field at the Duluth Heritage Sports Center with a Vikings/ NFL \$200,000 grassroots grant through LISC (Local Initiatives Support Corporation). The funding helped with the installation of the new field that will benefit the Boys and Girls Clubs of Duluth. The Vikings tour has reached out to fans across the state and connected with fans who normally don't see the team up close in their home towns...Vikings All-Pro Steve Hutchinson and wife, Landyn, hosted early Thanksgiving and Holiday meals and provided gifts for patients and their families at University of Minnesota Children's Hospital, Fairview. The Hutchinsons have hosted events for the past 3 holiday seasons at the hospital and hosted a fundraising golf tournament in June 2009...A contingent of Vikings, including Chris Kluwe, Garrett Mills, Charles Gordon, John Sullivan and Albert Young held an American Heart Association "What Moves U" fitness and life camp at Catholic Charities' St. Joseph's Home for Children in 2008.