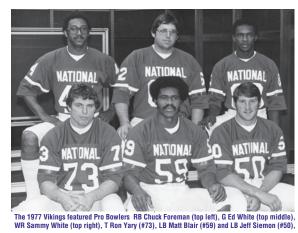

|                  |
|                                 |                                                                                                                                                                                                                                                                                                                                                                                                                            |                  |



#### NFC Divisional Playoffs

| (Metropolitan Stadium, Bloomington, MN) |    |
|-----------------------------------------|----|
| 12/18 W 35 Washington (47,221)          | 20 |
| NFC Championship Game                   |    |
| (Metropolitan Stadium, Bloomington, MN) |    |
| 12/26 W 24 L.A. Rams (47,191)           | 13 |
| Super Bowl XI (Rose Bowl, Pasadena, CA) |    |
| 1/9/77 L 14 Oakland (103,438)           | 32 |

### 1977

10/22

10/26 W 21

11/5

11/12

11/19

W 17

| Head<br>Prese                                 |                                                  |                                                  | : Bud Grant