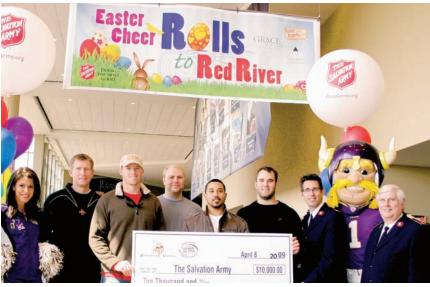

CLOCKWISE: All-Pro Jared Allen joined fellow NFL players on a USO Tour to visit troops in Iraq and Kuwait during the 2009 offseason, a cause that hits close to home as his younger brother is a recent United State Marine Corps recruit. Allen described the event as eye-opening and life-changing...Anthony Herrera served as the Vikings spokesman in the 2008 "Tackle Influenza" initiative, a partnership the Vikings entered into in 2007 with the University of Minnesota Department of Pediatrics. Herrera and teammates visited the Midtown YWCA as part of a trio of free flu clinics held throughout the Twin Cities metro designed to protect children and families against the illness...Several Vikings players and cheerleaders helped pack Easter baskets for families impacted by the spring flooding along the Red River in North Dakota. The Vikings teamed with The Salvation Army to deliver cheer on the holiday ... The Vikings undertook their biggest Playground Build yet in 2009, contstructing a new facility at Crestview Elementary School in Brooklyn Park. The team has undertaken a Playground Build each spring since 2006.