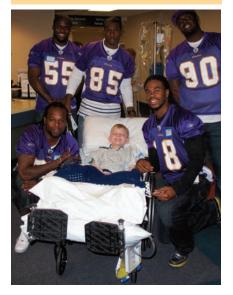

CLOCKWISE: Ryan Longwell and Chris Kluwe teamed up with the Radio City Rockettes and Vikings cheerleaders to host an exercise-themed assembly at Hilltop Primary School through the NFL Play 60 initiative. Play 60 is the NFL movement aimed at getting children to be active for at least 60 minutes a day ... Husain Abdullah and Chad Greenway, along with their families, took part in the 2009 Susan G. Komen Race for the Cure as part of the Team Vikings contingent in the annual event at the Mall of America in Bloomington...Jim and Christa Kleinsasser co-chaired the 2009 Make-A-Wish "Wish Ball", a cause that has been special to the couple for Kleinsasser's entire Vikings career. Kleinsasser was joined by teammates and Vikings alumni, including John Randle and Chris Liwienski for the fundraiser...Sidney Rice was joined by teammates Benny Sapp, John Sullivan, Kenny Onatolu, Roderick Rogers and Fred Evans for an offseason visit to Gillette Children's Specialty Healthcare through the Children's Miracle Network.