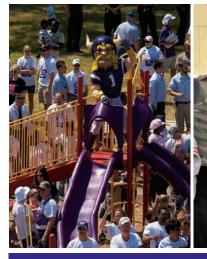

CLOCKWISE: All-Pro Jared Allen joined fellow NFL players on a USO Tour to visit troops in Iraq and Kuwait during the 2009 offseason, a cause that hits close to home as his younger brother is a recent United State Marine Corps recruit. Allen described the event as eye-opening and life-changing...Anthony Herrera served as the Vikings spokesman in the 2008 "Tackle Influenza" initiative, a partnership the Vikings entered into in 2007 with the University of Minnesota Department of Pediatrics. Herrera and teammates visited the Midtown YWCA as part of a trio of free flu clinics held throughout the Twin Cities metro designed to protect children and families against the illness...Several Vikings players and cheerleaders helped pack Easter baskets for families impacted by the spring flooding along the Red River in North Dakota. The Vikings teamed with The Salvation Army to deliver cheer on the holiday ... The Vikings undertook their biggest Playground Build yet in 2009, contstructing a new facility at Crestview Elementary School in Brooklyn Park. The team has undertaken a Playground Build each spring since 2006.