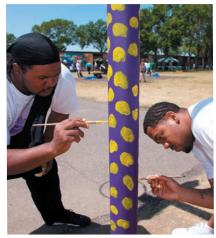

CLOCKWISE: All-Pro Jared Allen joined fellow NFL players on a USO Tour to visit troops in Iraq and Kuwait during the 2009 offseason, a cause that hits close to home as his younger brother is a recent United State Marine Corps recruit. Allen described the event as eye-opening and life-changing...Anthony Herrera served as the Vikings spokesman in the 2008 "Tackle Influenza" initiative, a partnership the Vikings entered into in 2007 with the University of Minnesota Department of Pediatrics. Herrera and teammates visited the Midtown YWCA as part of a trio of free flu clinics held throughout the Twin Cities metro designed to protect children and families against the illness...Several Vikings players and cheerleaders helped pack Easter baskets for families impacted by the spring flooding along the Red River in North Dakota. The Vikings teamed with The Salvation Army to deliver cheer on the holiday ... The Vikings undertook their biggest Playground Build yet in 2009, contstructing a new facility at Crestview Elementary School in Brooklyn Park. The team has undertaken a Playground Build each spring since 2006.