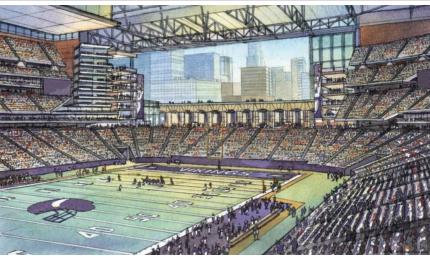

# **VIKINGS STADIUM VISION**

ELEMENTS OF THE PROPOSED NEW STADIUM INCLUDE:

- 65,000 seats, expandable to 72,000 for Super Bowl and other events
- Up to 7,500 club seats and up to 150 private box suites
- 20,000 parking spaces within one-quarter mile of the new stadium
- Vikings Game Day Plaza comprising approximately 144,000 square feet of land area
- Vikings Hall of Fame and Vikings Team Store

# **VIKINGS STADIUM VISION**

As committed as the Vikings are to bringing a Super Bowl championship to the fans and to the State, the franchise is equally devoted to securing a long-term home for the team in Minnesota. The Vikings are one of the few remaining NFL franchises without a stadium solution, but the team is collaborating with the State Legislature, the Governor and local leaders to resolve this issue. With just 20 games remaining in the Metrodome after the 2009 season and a lease set to expire following the 2011 season, the Vikings have stepped up their dialogue with State leaders. While current economic conditions present a challenge, those conversations are set to continue this fall in order to find a solution during the 2010 Legislative Session.

Working with the Metropolitan Sports Facilities Commission (MSFC), the Vikings are moving forward on a public-private partnership that will open a new, multi-purpose stadium on the current Metrodome site. The ultimate goal is to build the "best stadium at the lowest cost," and in so doing, take advantage of the existing infrastructure at the site and utilize green initiatives to deliver a facility that performs with renewable and sustainable energy.

Aerial view of the proposed Winter Garden Light Rail Station, Vikings Game Day Plaza and multi-use stadium.

Images courtesy of ROMA Design Group and HOK Sport